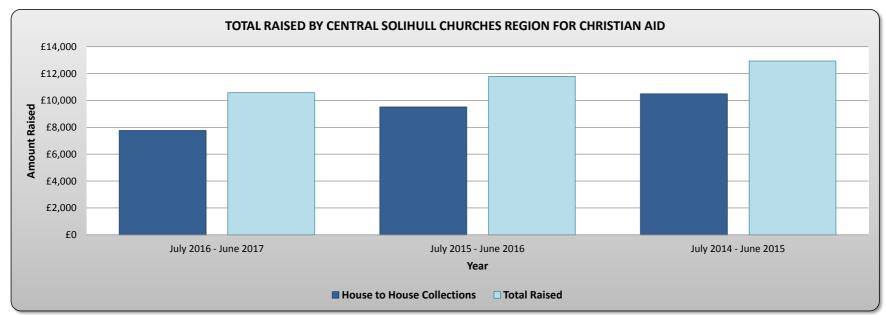

## SOLIHULL CHURCHES CHRISTIAN AID - CENTRAL SOLIHULL AREA Fund Raising 1 July 2014 - 30 June 2017

| Church                                                    |     | July 2016<br>· June 2017 |               | Variance from last<br>year |   | July 2015<br>- June 2016 |                |   | July 2014<br>- June 2015 |               |
|-----------------------------------------------------------|-----|--------------------------|---------------|----------------------------|---|--------------------------|----------------|---|--------------------------|---------------|
| St Helens                                                 | £   | 1,560.41                 |               |                            | £ | 2,021.16                 | (inc £230 CAF) | £ | 2,121.59                 | (inc £15 CAF) |
| Christ Church                                             | £   | 2,183.26                 | (inc £20 CAF) |                            | £ | 2,089.93                 | (inc £25 CAF)  | £ | 2,454.92                 | (inc £20 CAF) |
| Friary                                                    | £   | 511.40                   |               |                            | £ | 560.94                   |                | £ | 833.68                   |               |
| St Michaels                                               | £   | 859.16                   |               |                            | £ | 796.44                   | (inc £10 CAF)  | £ | 726.36                   | (inc £10 CAF) |
| Methodist                                                 | £   | 694.60                   |               |                            | £ | 2,301.56                 | (inc £50 CAF)  | £ | 2,615.05                 | (inc £40 CAF) |
| St Alphege                                                | £   | 721.17                   | (inc £10 CAF) |                            | £ | 706.28                   | (inc £10 CAF)  | £ | 848.76                   |               |
| St Augustines                                             | £   | 1,241.25                 | _             |                            | £ | 1,038.70                 |                | £ | 900.97                   | _             |
| Total Raised From CAW House to Hou<br>Collectio           | - F | 7,771.25                 |               | -18%                       | £ | 9,515.01                 |                | £ | 10,501.33                |               |
| Christ Church - Coffee Mornings                           | £   | 370.22                   |               |                            | £ | -                        |                | £ | -                        |               |
| Methodist - Coffee Morning                                | £   | 2,232.32                 |               |                            | £ | 2,284.16                 |                | £ | 2,185.51                 |               |
| Methodist - After Church Refreshments                     | £   | 204.30                   |               |                            | £ | -                        |                | £ | -                        |               |
| St Helens - Tea Party                                     | £   | -                        |               |                            | £ | -                        |                | £ | 42.00                    |               |
| Late envelope(s)                                          | £   | 1.00                     |               |                            | £ | -                        |                | £ | 5.00                     |               |
| URC Emergency Collection                                  | £   | -                        |               |                            | £ | -                        |                | £ | 204.00                   |               |
| Total From Other Fund Raising                             | £   | 2,807.84                 |               | 23%                        | £ | 2,284.16                 |                | £ | 2,436.51                 |               |
|                                                           |     |                          |               |                            |   |                          |                |   |                          |               |
| CENTRAL SOLIHULL CHURCHES TOTAL<br>(Cash, cheques & CAFs) | £   | 10,579.09                |               | -10%                       | £ | 11,799.17                |                | £ | 12,937.84                | -             |